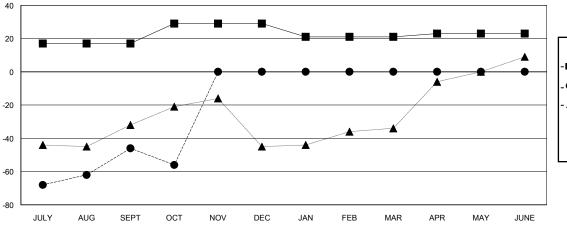

## GOALS AND ACTUAL MEMBERS CUMULATIVE

| DROPPED CLUBS: 3 |     |
|------------------|-----|
| DROPPED MEMBERS  |     |
| DECEASED         | 16  |
| CLUB CANCELLED   | 14  |
| OTHER            | 93  |
| TOTAL            | 123 |