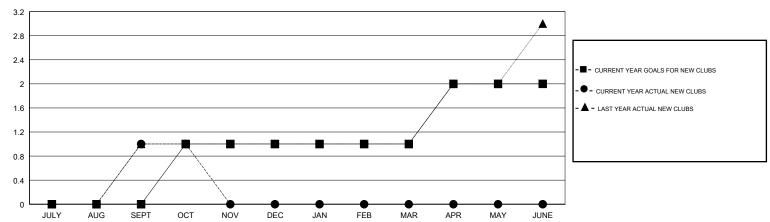

## MONTHLY MEMBERSHIP PROGRESS REPORT

District 35 I

Results as of: 10/31/2017

## STACEY JONES **LOCATION FLORIDA GMT CA** Clubs Members RESULTS FOR 2017-2018 RESULTS FOR 2017-2018 NEW CLUB GOAL NEW CLUBS DROPPED CLUBS MEMBER GROWTH NET MEMBER GROWTH DROPPED QUARTER QUARTER GOAL ACTUAL MEMBERS ACTUAL (including transfers) 3 17 58 100 JULY/AUG/SEPT JULY/AUG/SEPT 0 12 19 23 OCT/NOV/DEC OCT/NOV/DEC 0 0 0 -8 0 0 JAN/FEB/MAR JAN/FEB/MAR 0 0 2 0 0 APR/MAY/JUNE APR/MAY/JUNE

## GOALS AND ACTUAL NEW CLUBS CUMULATIVE



## GOALS AND ACTUAL MEMBERS CUMULATIVE





| DROPPED CLUBS: 3 |     |
|------------------|-----|
| DROPPED MEMBERS  |     |
| DECEASED         | 16  |
| CLUB CANCELLED   | 14  |
| OTHER            | 93  |
| TOTAL            | 123 |

| 23 CLUBS OF 51 ADDED 1 OR MORE  NEW MEMBERS  MALE  704 (54.15%)  FEMALE  596 (45.85%)  Women Percentage Fiscal Year Goal: 50% |     |
|-------------------------------------------------------------------------------------------------------------------------------|-----|
| NEW MEMBERS                                                                                                                   | , , |
|                                                                                                                               |     |

368 TOTAL FAMILY UN